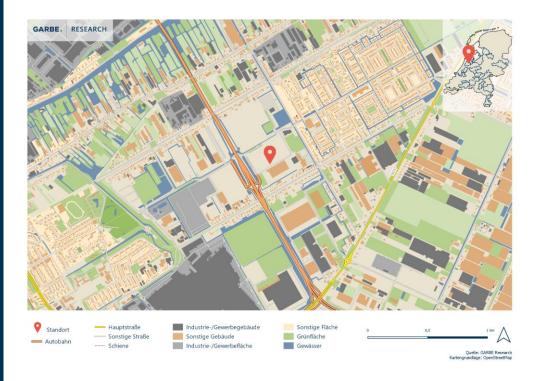

## MICRO LOCATION

Braziliëlaan 23, Aalsmeer, Schiphol Airport

| Distance to the location |                |
|--------------------------|----------------|
| Motorway A4              | approx. 5.0 km |
| Motorway A9              | approx. 5.0 km |
| Public transport (bus)   | approx. 0.3 km |
| Schiphol Airport         | approx. 3.0 km |