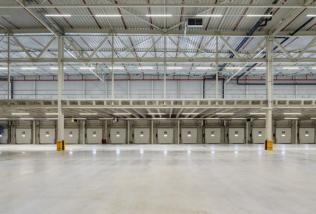

ce (unit A): 196 sqm

Mezzanine space (unit A): 1.749 sqm

Warehouse height: 12,20 m

Dock Levellers (unit A): 15 pcs & 1 overhead door

Floor loading capacity: 5 t/sqm

Sprinkler system: ESFR sprinkler system

Heating warehouse: Electric

Lighting warehouse: LED lighting

Special features: BREEAM "Very Good"

Charging points for electric cars and bikes

Available: Directly



## CONTRACT CONDITIONS

Braziliëlaan 23, Aalsmeer, Schiphol Airport

#### Benchmark new contract

Warehouse rental: Approx. 85 €/sqm

Office and social space rent: Approx. 135 €/sqm

Mezzanine rent: Approx. 35 €/sqm

Car parking space rent: Approx. 500 €

Truck parking space rental: -

Indexation CPI: Full CPI

Lease term: 5-10 years

Deposit: 3 month rent plus service

charges and VAT



## **IMPRESSIONS**















## **IMPRESSIONS**







### CONTACT

GARBE Industrial Real Estate Netherlands Overschiestraat 55 1062 HN Amsterdam



Louca Benders Investment Manager

+316 11 90 23 26

■ I.benders@garbe.de

https://www.garbe-industrial.de/netherlands/

#### GENERAL DISCLAIMER

GARBE Industrial Real Estate GmbH regularly checks and updates the information in this presentation. Despite all due care, the data may have changed in the meantime.

Therefore, GARBE Industrial Real Estate GmbH does not assume any liability or guarantee for the timeliness, accuracy and completeness of the information provided, with the exception of liability for intent and gross negligence.

GARBE Industrial Real Estate GmbH reserves the right to make changes or additions to the information or data provided without notice.