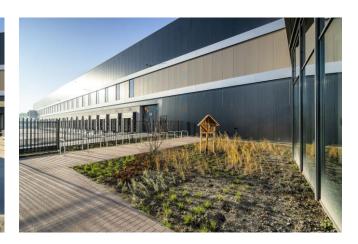

space (unit A): 196 sqm

Mezzanine space (unit A): 1.749 sqm

Warehouse height: 12,20 m

Dock Levellers (unit A): 15 pcs & 1 overhead door

Floor loading capacity: 5 t/sqm

Sprinkler system: ESFR sprinkler system

Heating warehouse: Electric

Lighting warehouse: LED lighting

Special features: BREEAM "Very Good"

Charging points for electric cars and bikes

Available: Directly



## CONTRACT CONDITIONS

Braziliëlaan 23, Aalsmeer, Schiphol Airport

#### Benchmark new contract

Warehouse rental: Approx. 85 €/sqm

Office and social space rent: Approx. 135 €/sqm

Mezzanine rent: Approx. 35 €/sqm

Car parking space rent: Approx. 500 €

Truck parking space rental: -

Indexation CPI: Full CPI

Lease term: 5-10 years

Deposit: 3 month rent plus service

charges and VAT



## **IMPRESSIONS**















## **IMPRESSIONS**







### CONTACT

GARBE Industrial Real Estate Netherlands Overschiestraat 55 1062 HN Amsterdam



Louca Benders Investment Manager

+316 11 90 23 26

■ I.benders@garbe.de

https://www.garbe-industrial.de/netherlands/

#### GENERAL DISCLAIMER

GARBE Industrial Real Estate GmbH regularly checks and updates the information in this presentation. Despite all due care, the data may have changed in the meantime.

Therefore, GARBE Industrial Real Estate GmbH does not assume any liability or guarantee for the timeliness, accuracy and completeness of the information provided, with the exception of liability for intent and gross negligence.

GARBE Industrial Real Estate GmbH reserves the right to make changes or additions to the information or data provided without not