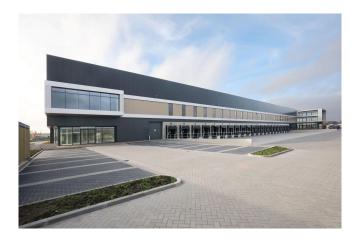

fice space (unit A): 196 sqm

Mezzanine space (unit A): 1.749 sqm

Warehouse height: 12,20 m

Dock Levellers (unit A): 15 pcs & 1 overhead door

Floor loading capacity: 5 t/sqm

Sprinkler system: ESFR sprinkler system

Heating warehouse: Electric

Lighting warehouse: LED lighting

Special features: BREEAM "Very Good"

Charging points for electric cars and bikes

Available: Directly



## CONTRACT CONDITIONS

Braziliëlaan 23, Aalsmeer, Schiphol Airport

#### Benchmark new contract

Warehouse rental: Approx. 85 €/sqm

Office and social space rent: Approx. 135 €/sqm

Mezzanine rent: Approx. 35 €/sqm

Car parking space rent: Approx. 500 €

Truck parking space rental: -

Indexation CPI: Full CPI

Lease term: 5-10 years

Deposit: 3 month rent plus service

charges and VAT



## **IMPRESSIONS**















## **IMPRESSIONS**







### CONTACT

GARBE Industrial Real Estate Netherlands Overschiestraat 55 1062 HN Amsterdam



Louca Benders Investment Manager

+316 11 90 23 26

■ I.benders@garbe.de

https://www.garbe-industrial.de/netherlands/

#### GENERAL DISCLAIMER

GARBE Industrial Real Estate GmbH regularly checks and updates the information in this presentation. Despite all due care, the data may have changed in the meantime.

Therefore, GARBE Industrial Real Estate GmbH does not assume any liability or guarantee for the timeliness, accuracy and completeness of the information provided, with the exception of liability for intent and gross negligence.

GARBE Industrial Real Estate GmbH reserves the right to make changes or additions to the information or data provided without