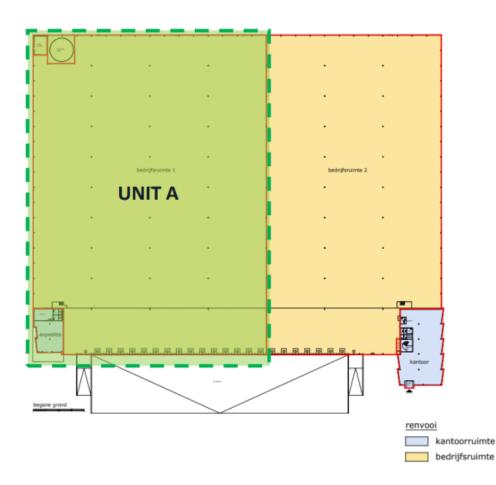

#### Braziliëlaan 23, Aalsmeer, Schiphol Airport

Total plot area: 32.475 sqm

Warehouse area (unit A): 11.251 sqm

Office space (unit A): 196 sqm

Mezzanine space (unit A): 1.749 sqm

Warehouse height: 12,20 m

Dock Levellers (unit A): 15 pcs & 1 overhead door

Floor loading capacity: 5 t/sqm

Sprinkler system: ESFR sprinkler system

Heating warehouse: Electric

Lighting warehouse: LED lighting

Special features: BREEAM "Very Good"