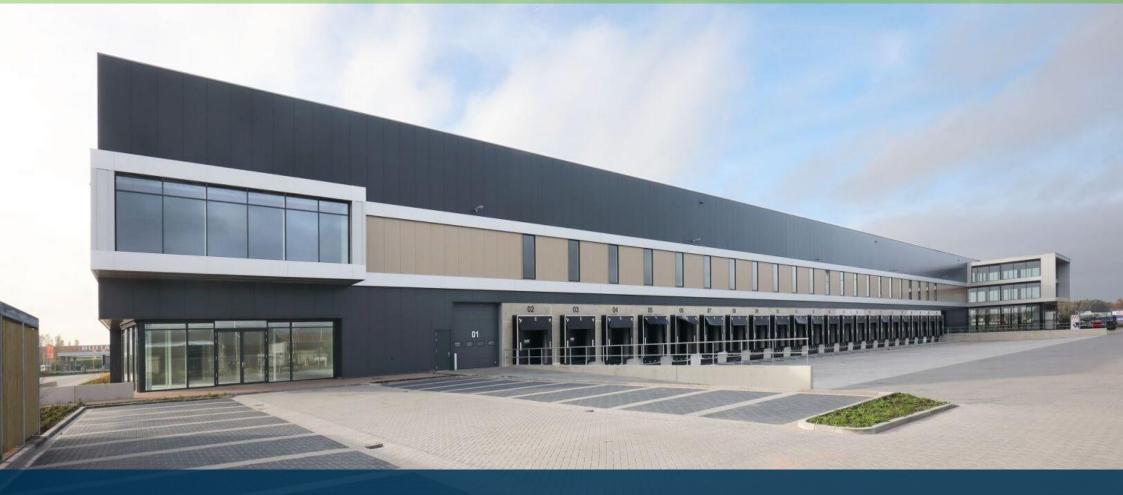

#### Braziliëlaan 23, Aalsmeer, Schiphol Airport

Total plot area: 32.475 sqm

Warehouse area (unit A): 11.251 sqm

Office space (unit A): 196 sqm

Mezzanine space (unit A): 1.749 sqm

Warehouse height: 12,20 m

Dock Levellers (unit A): 15 pcs & 1 overhead door

Floor loading capacity: 5 t/sqm

Sprinkler system: ESFR sprinkler system

Heating warehouse: Electric

Lighting warehouse: LED lighting

Special features: BREEAM "Very Good"

Charging points for electric cars and bikes

Available: Directly