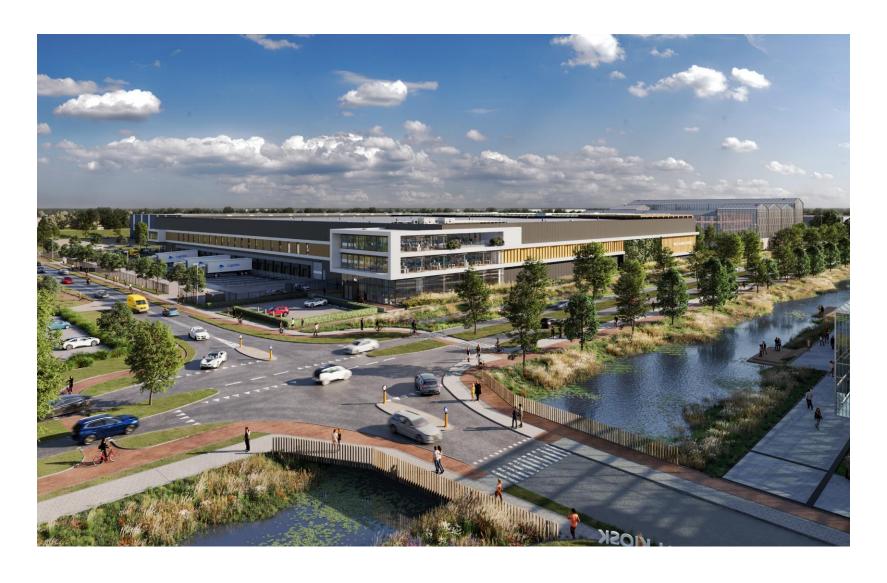

of the Netherlands within close proximity of Schiphol Airport and Amsterdam.
- This property is located about 5 kilometers south of Amsterdam. The warehouse is split up in two units (unit A of approx. 13.195 sqm is available, unit B is fully leased), is new and was delivered in Q4 2022.
- The A4 & A9 motorways are only 5.0 km away and can be reached within 10 minutes by car or truck.



## MICRO LOCATION

Braziliëlaan 23, Aalsmeer, Schiphol Airport



| Distance to the location |                |
|--------------------------|----------------|
| Motorway A4              | approx. 5.0 km |
| Motorway A9              | approx. 5.0 km |
| Public transport (bus)   | approx. 0.3 km |
| Schiphol Airport         | approx. 3.0 km |



## AALSMEER GSL-IV

Braziliëlaan 23, Aalsmeer, Schiphol Airport





### KEYFACTS

#### Braziliëlaan 23, Aalsmeer, Schiphol Airport

Total plot area: 32.475 sqm

Warehouse area (unit A): 11.251 sqm

Office space (unit A): 196 sqm

Mezzanine space (unit A): 1.749 sqm

Warehouse height: 12,20 m

Dock Levellers (unit A): 15 pcs & 1 overhead door

Floor loading capacity: 5 t/sqm

Sprinkler system: ESFR sprinkler system

Heating warehouse: Electric

Lighting warehouse: LED lighting

Special features: BREEAM "Very Good"

Charging points for electric cars and bikes

Available: Directly



## CONTRACT CONDITIONS

Braziliëlaan 23, Aalsmeer, Schiphol Airport

#### Benchmark new contract

Warehouse rental: Approx. 85 €/sqm

Office and social space rent: Approx. 135 €/sqm

Mezzanine rent: Approx. 35 €/sqm

Car parking space rent: Approx. 500 €

Truck parking space