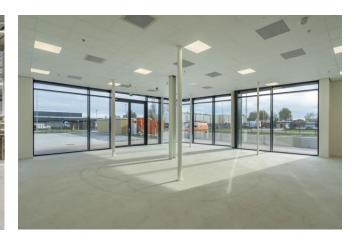

(unit A): 196 sqm

Mezzanine space (unit A): 1.749 sqm

Warehouse height: 12,20 m

Dock Levellers (unit A): 15 pcs & 1 overhead door

Floor loading capacity: 5 t/sqm

Sprinkler system: ESFR sprinkler system

Heating warehouse: Electric

Lighting warehouse: LED lighting

Special features: BREEAM "Very Good"

Charging points for electric cars and bikes

Available: Directly



## CONTRACT CONDITIONS

Braziliëlaan 23, Aalsmeer, Schiphol Airport

#### Benchmark new contract

Warehouse rental: Approx. 85 €/sqm

Office and social space rent: Approx. 135 €/sqm

Mezzanine rent: Approx. 35 €/sqm

Car parking space rent: Approx. 500 €

Truck parking space rental: -

Indexation CPI: Full CPI

Lease term: 5-10 years

Deposit: 3 month rent plus service

charges and VAT



## **IMPRESSIONS**















## **IMPRESSIONS**







### CONTACT

GARBE Industrial Real Estate Netherlands Overschiestraat 55 1062 HN Amsterdam



Louca Benders Investment Manager

+316 11 90 23 26

■ I.benders@garbe.de

https://www.garbe-industrial.de/netherlands/

#### GENERAL DISCLAIMER

GARBE Industrial Real Estate GmbH regularly checks and updates the information in this presentation. Despite all due care, the data may have changed in the meantime.

Therefore, GARBE Industrial Real Estate GmbH does not assume any liability or guarantee for the timeliness, accuracy and completeness of the information provided, with the exception of liability for intent and gross negligence.

GARBE Industrial Real Estate GmbH reserves the right to make changes or additions to the information or data provided without notice. I