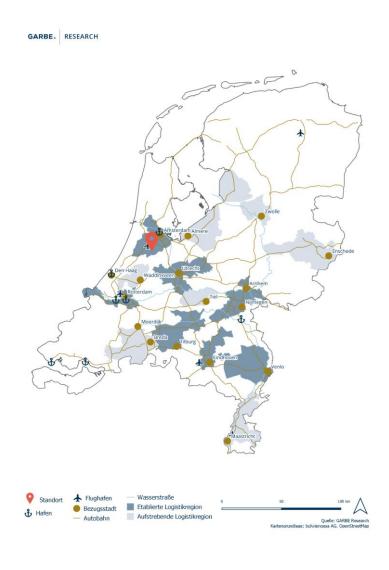

## MACRO LOCATION

Braziliëlaan 23, Aalsmeer, Schiphol Airport

#### Location

- Aalsmeer, with 33.000 inhabitants, is located in the west of the Netherlands within close proximity of Schiphol Airport and Amsterdam.
- This property is located about 5 kilometers south of Amsterdam. The warehouse is split up in two units (unit A of approx. 13.195 sqm is available, unit B is fully leased), is new and was delivered in Q4 2022.
- The A4 & A9 motorways are only 5.0 km away and can be reached within 10 minutes by car or truck.