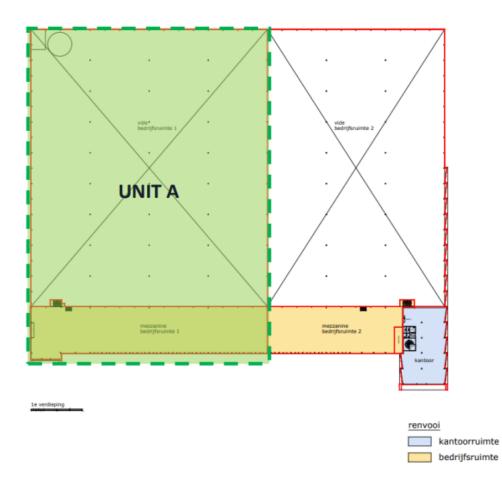

#### Braziliëlaan 23, Aalsmeer, Schiphol Airport

Total plot area: 32.475 sqm

Warehouse area (unit A): 11.251 sqm

Office space (unit A): 196 sqm

Mezzanine space (unit A): 1.749 sqm

Warehouse height: 12,20 m

Dock Levellers (unit A): 15 pcs & 1 overhead door

Floor loading capacity: 5 t/sqm

Sprinkler system: ESFR sprinkler system

Heating warehouse: Electric

Lighting warehouse: LED lighting

Special features: BREEAM "Very Good"