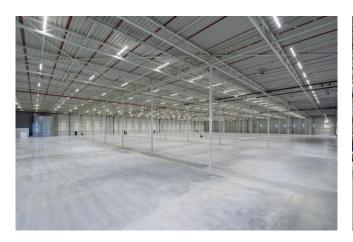

pace (unit A): 196 sqm

Mezzanine space (unit A): 1.749 sqm

Warehouse height: 12,20 m

Dock Levellers (unit A): 15 pcs & 1 overhead door

Floor loading capacity: 5 t/sqm

Sprinkler system: ESFR sprinkler system

Heating warehouse: Electric

Lighting warehouse: LED lighting

Special features: BREEAM "Very Good"

Charging points for electric cars and bikes

Available: Directly



## CONTRACT CONDITIONS

Braziliëlaan 23, Aalsmeer, Schiphol Airport

#### Benchmark new contract

Warehouse rental: Approx. 85 €/sqm

Office and social space rent: Approx. 135 €/sqm

Mezzanine rent: Approx. 35 €/sqm

Car parking space rent: Approx. 500 €

Truck parking space rental: -

Indexation CPI: Full CPI

Lease term: 5-10 years

Deposit: 3 month rent plus service

charges and VAT



## **IMPRESSIONS**















## **IMPRESSIONS**







### CONTACT

GARBE Industrial Real Estate Netherlands Overschiestraat 55 1062 HN Amsterdam



Louca Benders Investment Manager

+316 11 90 23 26

■ I.benders@garbe.de

https://www.garbe-industrial.de/netherlands/

#### GENERAL DISCLAIMER

GARBE Industrial Real Estate GmbH regularly checks and updates the information in this presentation. Despite all due care, the data may have changed in the meantime.

Therefore, GARBE Industrial Real Estate GmbH does not assume any liability or guarantee for the timeliness, accuracy and completeness of the information provided, with the exception of liability for intent and gross negligence.

GARBE Industrial Real Estate GmbH reserves the right to make changes or additions to the information or data provided without notic