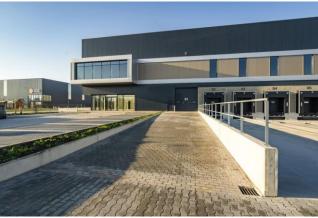

ce space (unit A): 196 sqm

Mezzanine space (unit A): 1.749 sqm

Warehouse height: 12,20 m

Dock Levellers (unit A): 15 pcs & 1 overhead door

Floor loading capacity: 5 t/sqm

Sprinkler system: ESFR sprinkler system

Heating warehouse: Electric

Lighting warehouse: LED lighting

Special features: BREEAM "Very Good"

Charging points for electric cars and bikes

Available: Directly



## CONTRACT CONDITIONS

Braziliëlaan 23, Aalsmeer, Schiphol Airport

#### Benchmark new contract

Warehouse rental: Approx. 85 €/sqm

Office and social space rent: Approx. 135 €/sqm

Mezzanine rent: Approx. 35 €/sqm

Car parking space rent: Approx. 500 €

Truck parking space rental: -

Indexation CPI: Full CPI

Lease term: 5-10 years

Deposit: 3 month rent plus service

charges and VAT



## **IMPRESSIONS**















## **IMPRESSIONS**







### CONTACT

GARBE Industrial Real Estate Netherlands Overschiestraat 55 1062 HN Amsterdam



Louca Benders Investment Manager

+316 11 90 23 26

■ I.benders@garbe.de

https://www.garbe-industrial.de/netherlands/

#### GENERAL DISCLAIMER

GARBE Industrial Real Estate GmbH regularly checks and updates the information in this presentation. Despite all due care, the data may have changed in the meantime.

Therefore, GARBE Industrial Real Estate GmbH does not assume any liability or guarantee for the timeliness, accuracy and completeness of the information provided, with the exception of liability for intent and gross negligence.

GARBE Industrial Real Estate GmbH reserves the right to make changes or additions to the information or data provided without n